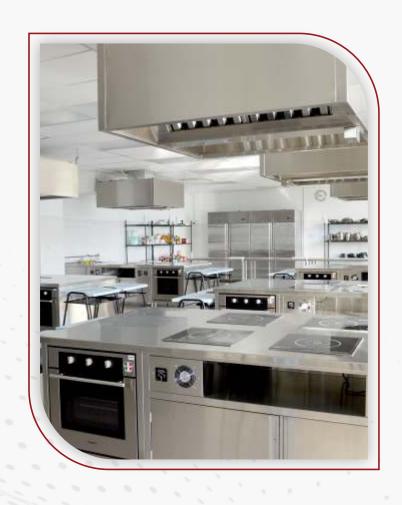

dia's Safest Stainless Steel Water Tank**



No Chemical Contamination



100% Bisphenol A Free



Surgical Stainless Steel



Water Is Protected From Algae, Bacteria And Virus



Maintains Temperature

**Available Variants** – 4, 5, 6 & 7 Layers

**Capacity** – 500 - 5000L

**Grade – 316L** 



**AUTO-CUT WATER SENSOR** 



**RIBBED WALLS** 

Ribbed design stainless steel wall to strengthen & beautify the aesthetic look of stainless steel tanks



arc

### **OUR PLUMBING PROJECTS**







#### **OUR KITCHEN OFFERINGS**

We offer absolute kitchen solutions for every walk of life. Be it home, office or a builder project, we have an answer to all! We extend a bespoke kitchen range for:





#### YOU NAME IT, WE HAVE IT!







## **RESIDENTIAL KITCHENS**









## **COMMERCIAL KITCHENS**











# **BESPOKE GIFTING**









# **BESPOKE GIFTING**











# THANK YOU



**JSL Lifestyle Limited.** Stainless Centre, Plot No. 50, 6th Floor, Sector-32, Gurugram, Haryana - 122001, India Toll Free No: 1800-114-585 | Email: contact@jindallifestyle.com | Website: www.jindallifestyle.com

**Disclaimer:** The technical data is not binding and not an expressly warranted characteristic of the goods. These are subject to change. Please consult our general conditions of supply. Additional information is available upon request. It is the designer's responsibility to select product suitable for the intended service and ensure that pressure ratings and performance data is not exceeded. Always read and understand the installation instructions.