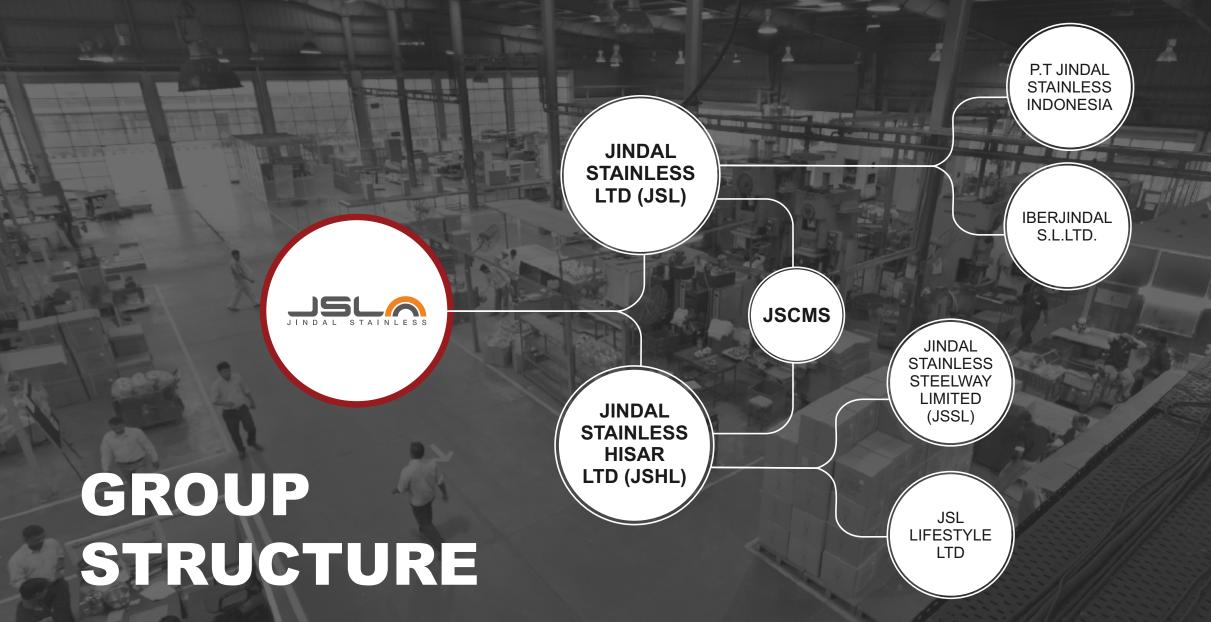

#### O.P. JINDAL GROUP

"Where Others See Walls, I See Doors"

- A first-generation entrepreneur & industrialist, Shri O.P. Jindal founded the group in 1970. Transforming his vision into reality, the group today is a leading industrial conglomerate with an annual turnover of US \$25B\*.
- An Indian multinational with a global presence in Steel: Carbon & Stainless Steel, Mining, Power, Industrial Gases, Port Verticals, and Cement.
- The Group has grown from an indigenous single-unit steel plant in Hisar,

  Haryana to the present industrial conglomerate with multiple production facilities around the globe.

#### **ABOUT JSL LIFESTYLE**

JSL Lifestyle (JSLL) is a subsidiary of JSHL dedicated towards creating an 'aspirational stainless steel culture' with its products catering to the Indian and international market.