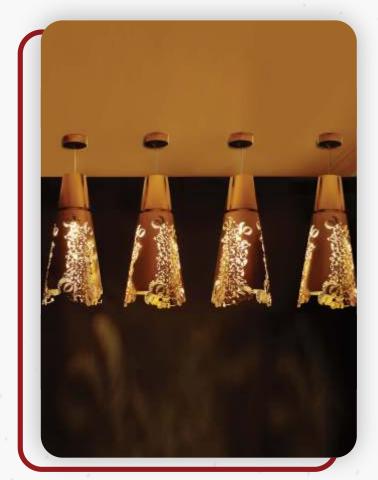

tion



100% Bisphenol A Free



Surgical Stainless Steel



Water Is Protected From Algae, Bacteria And Virus



Maintains Temperature

**Available Variants** – 4, 5, 6 & 7 Layers

**Capacity** – 500 - 5000L

**Grade – 316L** 



**AUTO-CUT WATER SENSOR** 



**RIBBED WALLS** 

Ribbed design stainless steel wall to strengthen & beautify the aesthetic look of stainless steel tanks



arc

### **OUR PLUMBING PROJECTS**







#### **OUR KITCHEN OFFERINGS**

We offer absolute kitchen solutions for every walk of life. Be it home, office or a builder project, we have an answer to all! We extend a bespoke kitchen range for:





#### YOU NAME IT, WE HAVE IT!







## **RESIDENTIAL KITCHENS**









## **COMMERCIAL KITCHENS**











# **BESPOKE GIFTING**









# **BESPOKE GIFTING**











# THANK YOU



**JSL Lifestyle Limited.** Stainless Centre, Plot No. 50, 6th Floor, Sector-32, Gurugram, Haryana - 122001, India Toll Free No: 1800-114-585 | Email: contact@jindallifestyle.com | Website: www.jindallifestyle.com

**Disclaimer:** The technical data is not binding and not an expressly warranted characteristic of the goods. These are subject to change. Please consult our general conditions of supply. Additional information is available upon request. It is the designer's responsibility to select product suitable for the intended service and ensure that pressure ratings and performance data is not exceeded. Always read and understand the installation instructions.