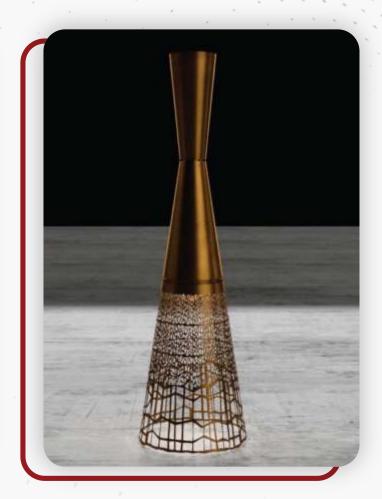

on



100% Bisphenol A Free



Surgical Stainless Steel



Water Is Protected From Algae, Bacteria And Virus



Maintains Temperature

**Available Variants** – 4, 5, 6 & 7 Layers

**Capacity** – 500 - 5000L

**Grade – 316L** 



**AUTO-CUT WATER SENSOR** 



**RIBBED WALLS** 

Ribbed design stainless steel wall to strengthen & beautify the aesthetic look of stainless steel tanks



arc

### **OUR PLUMBING PROJECTS**







#### **OUR KITCHEN OFFERINGS**

We offer absolute kitchen solutions for every walk of life. Be it home, office or a builder project, we have an answer to all! We extend a bespoke kitchen range for:





#### YOU NAME IT, WE HAVE IT!







## **RESIDENTIAL KITCHENS**









## **COMMERCIAL KITCHENS**











# **BESPOKE GIFTING**









# **BESPOKE GIFTING**











# THANK YOU



**JSL Lifestyle Limited.** Stainless Centre, Plot No. 50, 6th Floor, Sector-32, Gurugram, Haryana - 122001, India Toll Free No: 1800-114-585 | Email: contact@jindallifestyle.com | Website: www.jindallifestyle.com

**Disclaimer:** The technical data is not binding and not an expressly warranted characteristic of the goods. These are subject to change. Please consult our general conditions of supply. Additional information is available upon request. It is the designer's responsibility to select product suitable for the intended service and ensure that pressure ratings and performance data is not exceeded. Always read and understand the installation instructions.